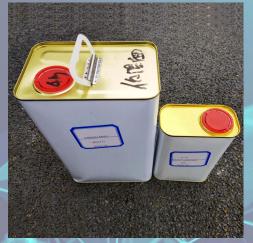

### **Chrome Related Chemicals**

#### **Chrome Chemical**

Primer / Base Coat

Varnish / Top Coat

**Pigment** 

5 types of concentrated chemicals, they are K, A1, A2, B & H.

One liter set, can be diluted to 20 liters each.

One set of primer is 3kg or primer main and 1 kg of primer hardener, total 4 kg. One set of varnish is 4kg or primer main and 1 kg of primer hardener, total 5 kg. Chrome (anti-yellowish for silver) / Gold / Rose gold / Copper / Bronze / Coffee / Bright Red / Royal Blue / Black Chrome / Peach / Purple / Green / Sky Blue