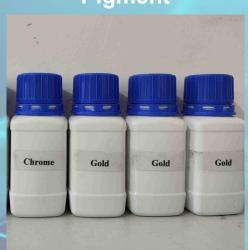

### **Chrome Related Chemicals**

#### **Chrome Chemical**

Primer / Base Coat

Varnish / Top Coat

**Pigment** 

5 types of concentrated chemicals, they are K, A1, A2, B & H.

One liter set, can be diluted to 20 liters each.

One set of primer is 3kg or primer main and 1 kg of primer hardener, total 4 kg. One set of varnish is 4kg or primer main and 1 kg of primer hardener, total 5 kg. Chrome (anti-yellowish for silver) / Gold / Rose gold / Copper / Bronze / Coffee / Bright Red / Royal Blue / Black Chrome / Peach / Purple / Green / Sky Blue