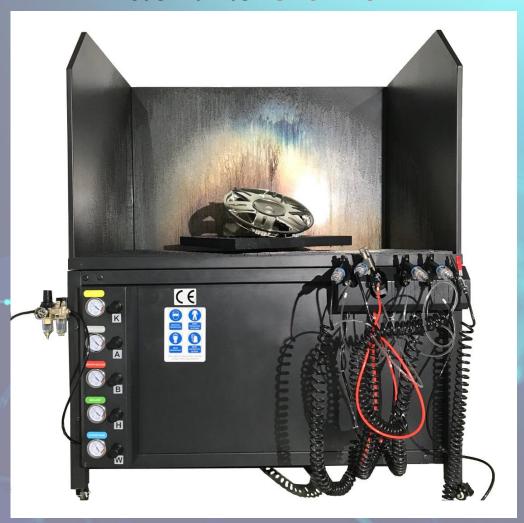

# 25 L Chrome Machine With Spray Booth

#### **Specifications:**

- Overall Equipment Size:
   1,450 Long x 1,100 Wide x 1,000 Tall (mm)
   57 Long x 43.3 Wide x 39.4 Tall (in), 250 KG
- 2. 25 liter (6.6 gallon) chemical tanks, 5 pcs;
- Single nozzle spray guns, 3 pcs;Double nozzle spray gun & air blow gun 1 piece;
- 4. Material: Carbon steel, 2.0 mm thick;
- 5. Package: 1,500x 1,150 x 1,100 mm, 300 KG.

#### Features:

- 1. With spray booth and waste chemical collector, more environmently friendly, more clean spray area;
- 2. Equipped with a rotating spray table, more convenient for chroming different angles of surface;
- 3. Bigger (25L) chemical tanks, better for big-scale chroming production.