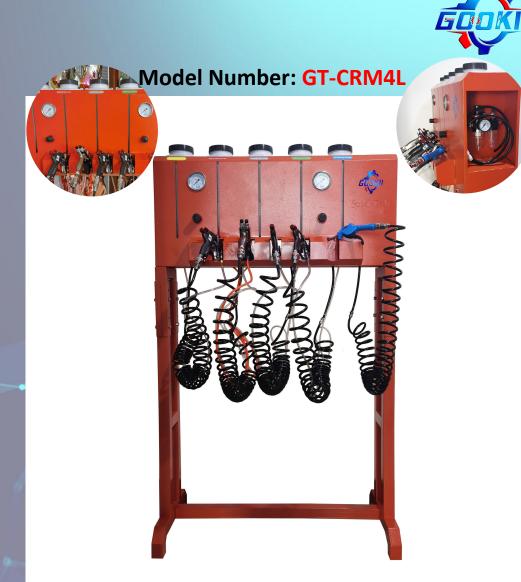

**Model Number: GT-CRM4LW** 

# 4 L Standing Type Spray Chrome Machine

#### **Specifications:**

- 1. Overall Equipment Size & Weight:870 Long x 530 Wide x 1,440 Tall (mm)34.2 Long x 20.9 Wide x 56.7 Tall (in), 25 KG
- 2. 4 liter (1.06 gallon) chemical tanks, 5 pcs;
- Single nozzle spray guns, 3 pcs;Double nozzle spray gun & air blow gun 1 piece;
- 4. Material: Galvanized steel, 1.2 mm thick;
- 5. Package: 900 x 480 x 470 mm, 30 KG.

#### Features:

- 1. Standing type, stable and easy operation;
- 2. Detachable, less CBM, cost-effective shipping;
- 3. Larger capacity compared with the traditional 3L;
- 4. More suitable for small-scale chroming work.