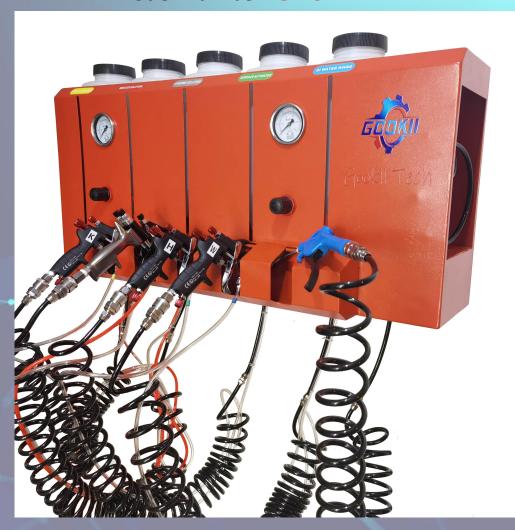

# 4 L Wall Mounted Spray Chrome Machine

#### **Specifications:**

- 1. Overall Equipment Size & Weight:870 Long x 430 Wide x 440 Tall (mm)34.2 Long x 16.9 Wide x 17.3 Tall (in), 18 KG
- 2. 4 liter (1.06 gallon) chemical tanks, 5 pcs;
- Single nozzle spray guns, 3 pcs;
   Double nozzle spray gun & air blow gun 1 piece;
- 4. Material: Galvanized steel, 1.2 mm thick;
- 5. Package: 900 x 480 x 400 mm, 22 KG.

#### Features:

- 1. Wall Mounted, can be used anywhere;
- 2. Detachable, less CBM, cost-effective shipping;
- 3. Larger capacity compared with the traditional 3L;
- 4. More suitable for small-scale chroming work.