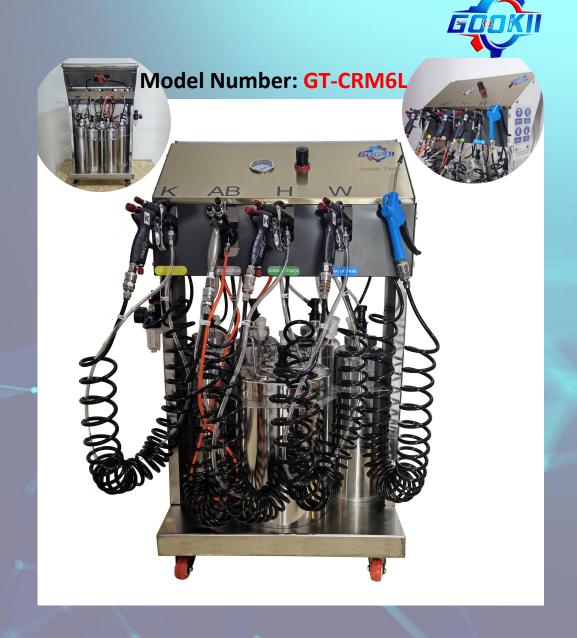

# 6 L Portable Spray Chrome Machine

#### **Specifications:**

- 1. Overall Equipment Size:640 Long x 520 Wide x 100 Tall (mm)34.2 Long x 16.9 Wide x 17.3 Tall (in), 40 KG
- 2. 5.5 liter (1.45 gallon) chemical tanks, 4 pcs;15 liter (3.96 gallon) distilled water tank, 1 piece;
- Single nozzle spray guns, 3 pcs;
   Double nozzle spray gun & air blow gun 1 piece;
- 4. Material: Stainless steel, 2.0 mm thick;
- 5. Package: 600 x 450 x 110 mm, 50 KG.

#### **Features:**

- 1. Portable & convenient for spraying in various occasions, e.g. outdoor or statues' chroming;
- 2. New scientific design, bigger (15L) water tank;
- 3. Less CBM, cost-effective shipping.