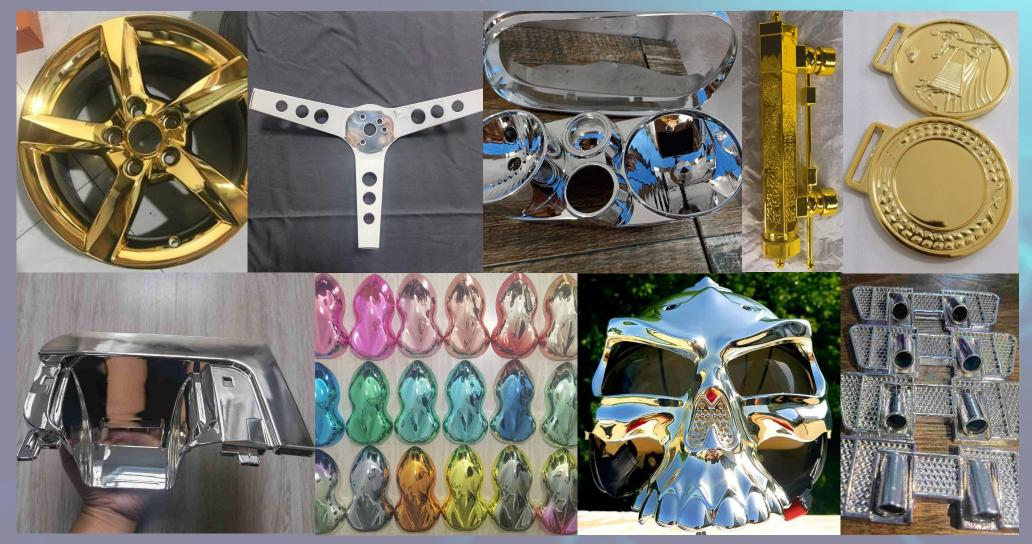

# **Spray Chrome Effects & Applications**

---Auto parts, religious items, outdoor sculptures, art products, furniture, etc.