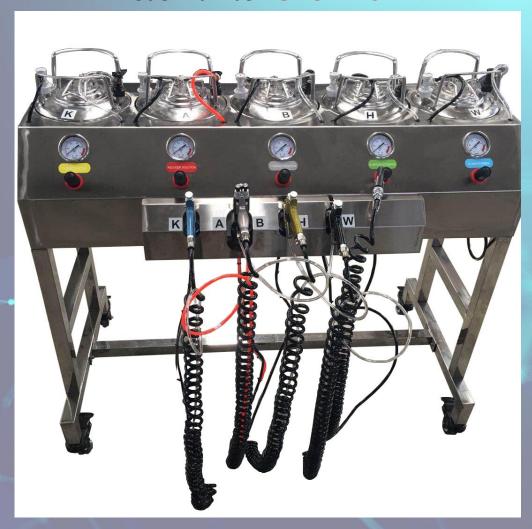

# 6 L Portable Spray Chrome Machine

#### **Specifications:**

- 1. Overall Equipment Size:640 Long x 520 Wide x 100 Tall (mm)34.2 Long x 16.9 Wide x 17.3 Tall (in), 40 KG
- 2. 5.5 liter (1.45 gallon) chemical tanks, 4 pcs;15 liter (3.96 gallon) distilled water tank, 1 piece;
- Single nozzle spray guns, 3 pcs;
   Double nozzle spray gun & air blow gun 1 piece;
- 4. Material: Stainless steel, 2.0 mm thick;
- 5. Package: 600 x 450 x 110 mm, 50 KG.

#### **Features:**

- 1. Portable & convenient for spraying in various occasions, e.g. outdoor or statues' chroming;
- 2. New scientific design, bigger (15L) water tank;
- 3. Less CBM, cost-effective shipping.