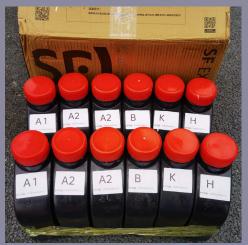

### **Chrome Related Chemicals**

#### **Chrome Chemical**

Primer / Base Coat

Varnish / Top Coat

**Pigment** 

5 types of concentrated chemicals, they are K, A1, A2, B & H.

One liter set, can be diluted to 20 liters each.

One set of primer is 3kg or primer main and 1 kg of primer hardener, total 4 kg. One set of varnish is 4kg or primer main and 1 kg of primer hardener, total 5 kg. Chrome (anti-yellowish for silver) / Gold / Rose gold / Copper / Bronze / Coffee / Bright Red / Royal Blue / Black Chrome / Peach / Purple / Green / Sky Blue