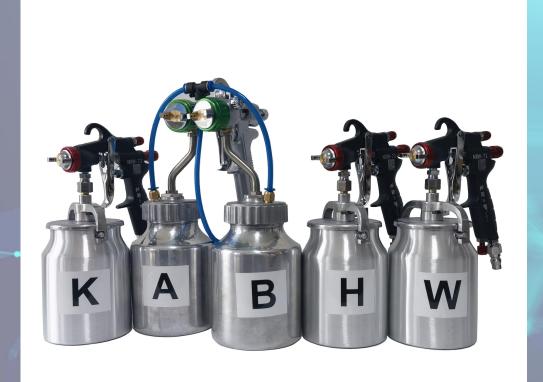

# 1 L Spray Chrome Kit

#### **Specifications:**

- 1. Overall Equipment Size & Weight:550 Long x 190 Wide x 320 Tall (mm)34.2 Long x 20.9 Wide x 56.7 Tall (in), 2.8 KG
- 2. 1 liter (0.264 gallon) chemical bottles, 5 pcs;
- Single nozzle spray guns, 3 pcs;Double nozzle spray gun 1 piece;
- 4. Material: Aluminium, 1.0 mm thick;
- 5. Package: 400 x 250 x 350 mm, 4 KG.